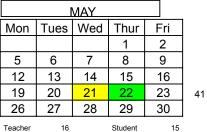

Apr 18- Holiday-No School Apr 21 - Professional Development May 18-Graduation May 21-Last Day of School May 22- Professional Development

|         | NOVEMBER          |    |         |    |  |  |
|---------|-------------------|----|---------|----|--|--|
| Mon     | Mon Tues Wed Thur |    |         |    |  |  |
|         |                   |    |         | 1  |  |  |
| 4       | 5                 | 6  | 7       | 8  |  |  |
| 11      | 12                | 13 | 14      | 15 |  |  |
| 18      | 19                | 20 | 21      | 22 |  |  |
| 25      | 26                | 27 | 28      | 29 |  |  |
| Teacher | 18                |    | Student | 17 |  |  |