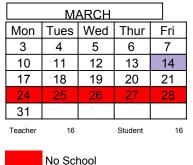

Dec 23-Jan 1- Winter Break Jan 10- End of Semester Jan 13- Professional Development Feb 17 - Professional Development Feb 27 Parent/Tchr Conf Mar 14 - End of 3rd Term Mar 24-28 - Spring Break

| Mon     | Tues | Wed | Thur    | Fri |    |
|---------|------|-----|---------|-----|----|
|         | 1    | 2   | 3       | 4   |    |
| 7       | 8    | 9   | 10      | 11  |    |
| 14      | 15   | 16  | 17      | 18  |    |
| 21      | 22   | 23  | 24      | 25  | 43 |
| 28      | 29   | 30  | 31      |     |    |
| Teacher | 23   |     | Student | 22  |    |