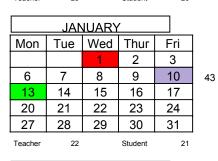

Dec 23-Jan 1- Winter Break Jan 10- End of Semester Jan 13- Professional Development Feb 17 - Professional Development Feb 27 Parent/Tchr Conf Mar 14 - End of 3rd Term Mar 24-28 - Spring Break

| Mon     | Tues | Wed | Thur    | Fri |    |
|---------|------|-----|---------|-----|----|
|         | 1    | 2   | 3       | 4   |    |
| 7       | 8    | 9   | 10      | 11  |    |
| 14      | 15   | 16  | 17      | 18  |    |
| 21      | 22   | 23  | 24      | 25  | 43 |
| 28      | 29   | 30  | 31      |     |    |
| Teacher | 23   |     | Student | 22  |    |

43