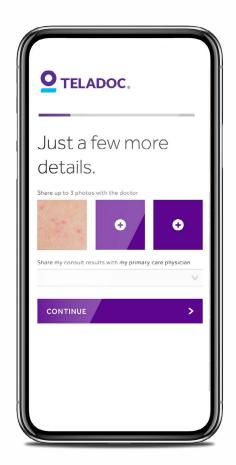

#### Here's how it works:

- Request a consult

  Log in to your Teladoc account online or through the mobile app anytime, anywhere.
- 2 Upload images
  Take pictures of your skin condition and upload them to your account to share with the dermatologist.
- Within 24 hours, you'll receive a response online from a licensed dermatologist. If necessary, a prescription will be sent to your pharmacy.